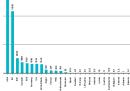

### 4. Skilled and competitive labor force (1)

Ukraine is known for skilled labor force and high education level.

Ukraine is 21st in The Clobal Skills Index 2022 mostly in consequence of skills that involve computer science and applied mathematics, software engineering, big data, and machine learning.

180 532

Graduates with a Bachelor's Degree in all

### BACHELOR GRADUATES BY SPECIALIZATION

|                                               | 2021 / 2022 |  |
|-----------------------------------------------|-------------|--|
| Natural Sciences                              | 2 933       |  |
| Mathematics and Statistics                    | 921         |  |
| Information Technology                        | 13.764      |  |
| Mechanical Engineering                        | 5 035       |  |
| Electrical Engineering                        | 4 959       |  |
| Automation and Instrumentation<br>Engineering | 2.787       |  |
| Chemical and Bioengineering                   | 1 435       |  |
| Electronics and Telecommunications            | 2074        |  |
| Production and Technology                     | 4 872       |  |
| Architecture and Construction                 | 6742        |  |
| Agricultural Sciences and Food                | 5 428       |  |