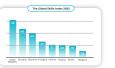

### 4. Skilled and competitive labor force (1)

Ukraine is known for skilled labor force and high education level.

Ukraine is 21st in The Clobal Skills Index 2022 mostly in consequence of skills that involve computer science and applied mathematics, software engineering, big data, and machine learning.