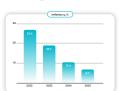

### GDP growth

Before Russia's full-scale invasion of Ukraine, it was estimated that the country's GDP growth rate for 2022 would be 3.4%. However, due to the destruction of infrastructure and economic slowdown caused by the invasion, by February 2022 Ukraine had seen a significant decline in its GDP of -31%.

The National Bank of Ukraine (NBU) forecasts a slight increase in Ukraine's real GDP for 2023. Reduced security risks, the resumption of port operations, increases in harvests, the gradual restoration of production capacities, improved logistics, and the revival of domestic demand all contribute to economic growth in 2024-2025.