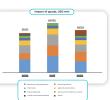

Foreign sources of state budget funding, USD min

Since February 2022, Ukraine has received unprecedented external financial support totaling USD 38.5 bln.

This financial aid for Ukraine has come from 22 countries, the European Union, the World Bank, the European Investment Bank, and the International Monetary Fund.

The United States of America (USD 14 bln) and the European Union (USD 11 bln) are the biggest contributors.