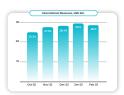

### International reserves

In 2022, Ukraine received more than USD 32 bin in international aid, of which more than USD bit has was in the form of grants. Thanks to this, it was possible to finance most of the deficit in the consolidated budget, as well the end of 2022. Taking into account the already announced volumes of international aid and progress in negotiations with the International Monetary Fund, the total amount of state budget financing in 2023 may exceed USD 38 bin. This will enable the National Bank of Ukraine to Unternational reserves at 100 Ukraine to Unternational reserves at 100 of Ukraine to Unternational reserves.

The current amount of international reserves is enough to maintain stability in the foreign exchange market.

The current level of international reserves is sufficient to ensure the stability of the foreign exchange market Support from international partners

Foreign sources of state budget funding, USD min

Since February 2022, Ukraine has received unprecedented external financial support totaling USD 38.5 bln.

This financial aid for Ukraine has come from 22 countries, the European Union, the World Bank, the European Investment Bank, and the International Monetary Fund.

The United States of America (USD 14 bln) and the European Union (USD 11 bln) are the biggest contributors.