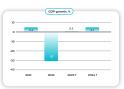

### GDP growth

Before Russia's full-scale invasion of Ukraine, it was estimated that the country's GDP growth rate for 2022 would be 3.4%. However, due to the destruction of infrastructure and economic slowdown caused by the invasion, by February 2022 Ukraine had seen a significant decline in its GDP of -31%.

The National Bank of Ukraine (NBU) forecasts a slight increase in Ukraine's real GDP for 2023. Reduced security risks, the resumption of port operations, increases in harvests, the gradual restoration of production capacities, improved logistics, and the revival of domestic demand all contribute to economic growth in 2024-2025.