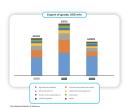

### RESILIENT UKRAINE: Economy in 2022

Trade Balance

During 2022, exports of Ukrainian goods stayed steady, despite obstruction of the Grain Cordinor by Russia. At the same time, imports have risen significantly when compared to previous periods due to the need to buy alternative energy and fuel sources caused by Russia's attacks on Ukraine's energy infrastructure.