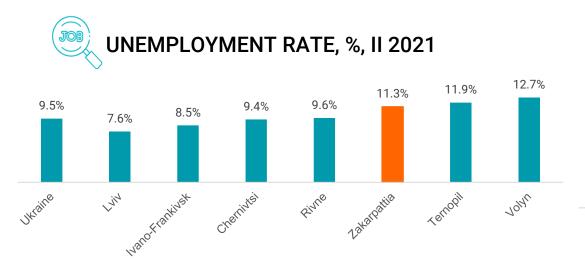

-38

# ZAKARPATTIA

#### **REGION OVERVIEW**

2022

IT

## **LOCATION & LOGISTICS**



### **ECONOMIC ENVIRONMENT**

#### Regional GDP, \$ mln



Turnover Total, \$ mln



**Turnover TOP 3 activities, 2020** 

Trade 37% Industry 34%

Transportation & Storage 10%



#### CAPEX by type of activity, \$ mln



### MANUFACTURING



Turnover manufacturing, \$ mln

CAPEX manufacturing, \$ mln



### Turnover manufacturing by groups, 2020





**FDI** 

#### FDI (equity) by type of activity, II 2021





### **PEER** Review





#### **TURNOVER BY TYPE OF ACTIVITY, %, 2020**





■ Agriculture ■ Industry ■ Trade ■ Transportation & Storage ■ ICT ■ Other