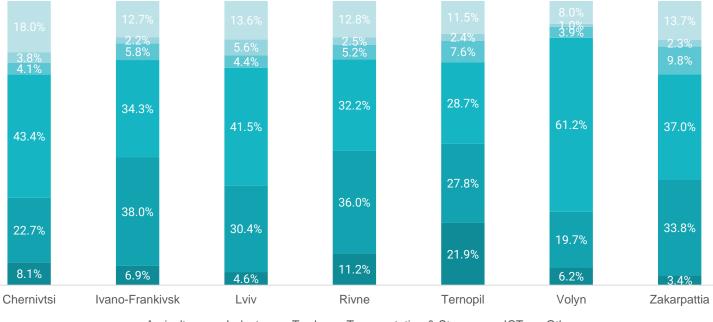

#### **TURNOVER BY TYPE OF ACTIVITY, %, 2020**

■ Agriculture ■ Industry ■ Trade ■ Transportation & Storage ■ ICT ■ Other