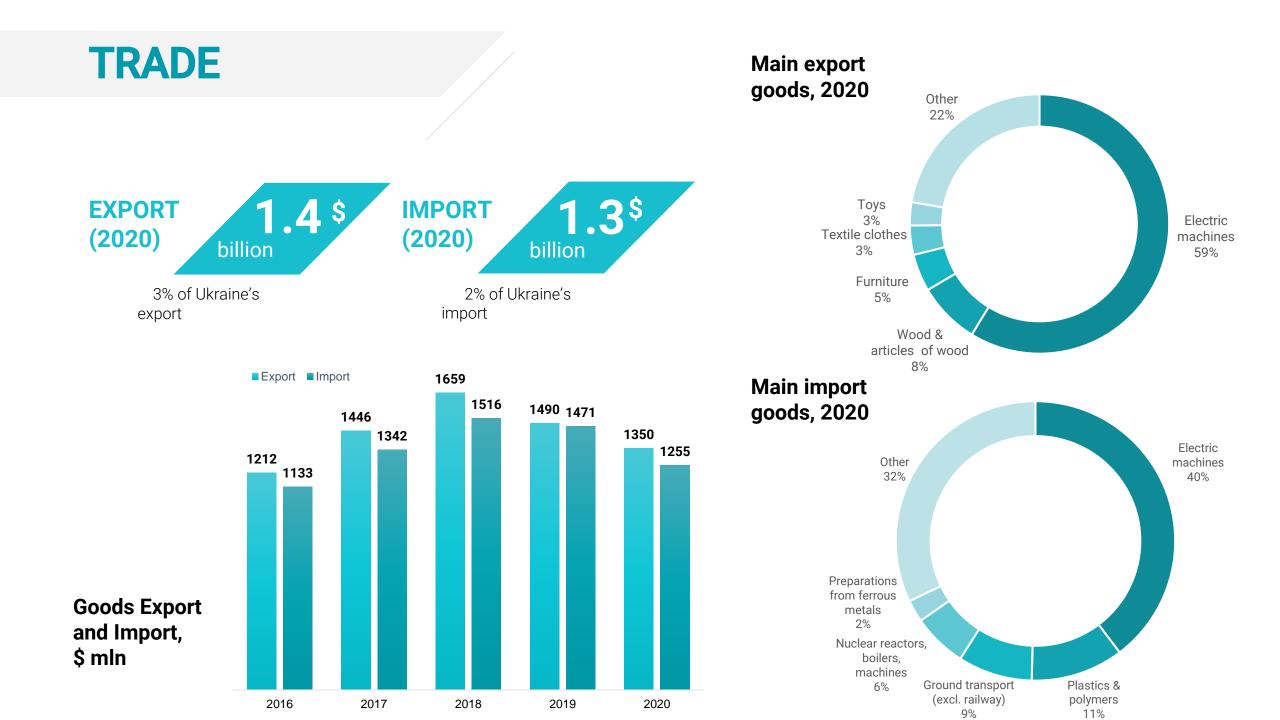

-38

# ZAKARPATTIA

#### **REGION OVERVIEW**

2022

IT

## **LOCATION & LOGISTICS**



### **ECONOMIC ENVIRONMENT**

#### Regional GDP, \$ mln



Turnover Total, \$ mln



**Turnover TOP 3 activities, 2020** 

Trade 37% Industry 34%

Transportation & Storage 10%



#### CAPEX by type of activity, \$ mln



### MANUFACTURING



Turnover manufacturing, \$ mln

CAPEX manufacturing, \$ mln



### Turnover manufacturing by groups, 2020





**FDI** 

#### FDI (equity) by type of activity, II 2021





### **PEER** Review





#### **TURNOVER BY TYPE OF ACTIVITY, %, 2020**





■ Agriculture ■ Industry ■ Trade ■ Transportation & Storage ■ ICT ■ Other