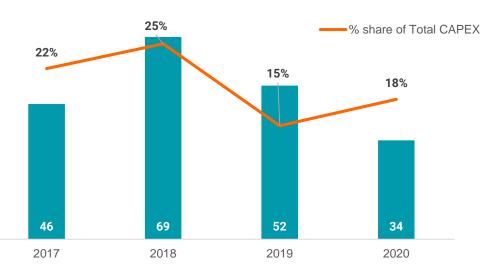

-38

# ZAKARPATTIA

#### **REGION OVERVIEW**

2022

IT

## **LOCATION & LOGISTICS**



### **ECONOMIC ENVIRONMENT**

#### Regional GDP, \$ mln



Turnover Total, \$ mln



**Turnover TOP 3 activities, 2020** 

Trade 37% Industry 34%

Transportation & Storage 10%



#### CAPEX by type of activity, \$ mln



### MANUFACTURING



Turnover manufacturing, \$ mln

CAPEX manufacturing, \$ mln



### Turnover manufacturing by groups, 2020





**FDI** 

#### FDI (equity) by type of activity, II 2021





### **PEER** Review





#### **TURNOVER BY TYPE OF ACTIVITY, %, 2020**





■ Agriculture ■ Industry ■ Trade ■ Transportation & Storage ■ ICT ■ Other