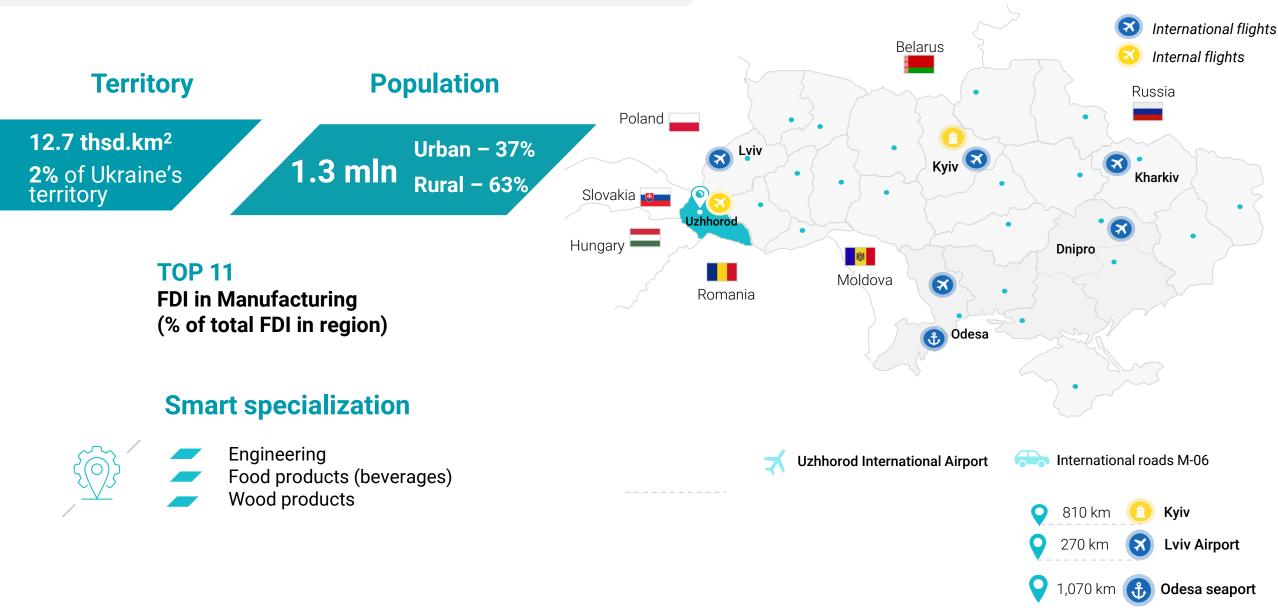

-38

# ZAKARPATTIA

#### **REGION OVERVIEW**

2022

IT

## **LOCATION & LOGISTICS**



### **ECONOMIC ENVIRONMENT**

#### Regional GDP, \$ mln



Turnover Total, \$ mln



**Turnover TOP 3 activities, 2020** 

Trade 37% Industry 34%

Transportation & Storage 10%



#### CAPEX by type of activity, \$ mln



### MANUFACTURING



Turnover manufacturing, \$ mln

CAPEX manufacturing, \$ mln



### Turnover manufacturing by groups, 2020





**FDI** 

#### FDI (equity) by type of activity, II 2021





### **PEER** Review





#### **TURNOVER BY TYPE OF ACTIVITY, %, 2020**





■ Agriculture ■ Industry ■ Trade ■ Transportation & Storage ■ ICT ■ Other