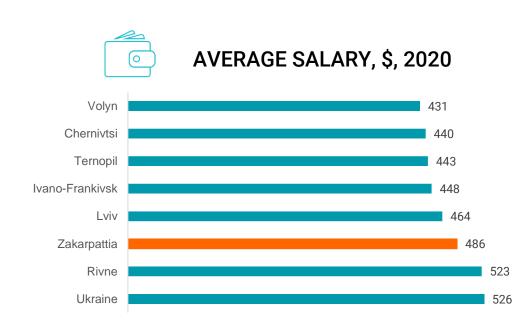

-38

# ZAKARPATTIA

#### **REGION OVERVIEW**

2022

IT

## **LOCATION & LOGISTICS**



### **ECONOMIC ENVIRONMENT**

#### Regional GDP, \$ mln



Turnover Total, \$ mln



**Turnover TOP 3 activities, 2020** 

Trade 37% Industry 34%

Transportation & Storage 10%



#### CAPEX by type of activity, \$ mln



### MANUFACTURING



Turnover manufacturing, \$ mln

CAPEX manufacturing, \$ mln



### Turnover manufacturing by groups, 2020





**FDI** 

#### FDI (equity) by type of activity, II 2021





### **PEER** Review





#### **TURNOVER BY TYPE OF ACTIVITY, %, 2020**





■ Agriculture ■ Industry ■ Trade ■ Transportation & Storage ■ ICT ■ Other