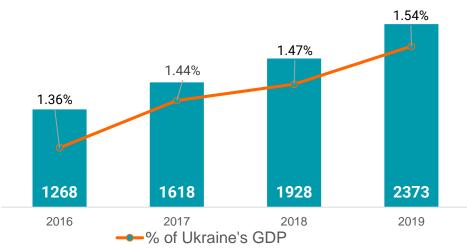

#### Regional GDP, \$ mln

Turnover Total, \$ mln

**Turnover TOP 3 activities, 2020** 

Trade 37% Industry 34%

Transportation & Storage 10%