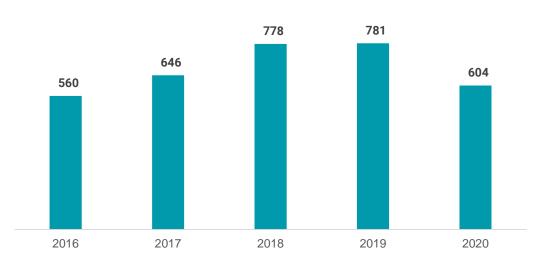

-38

# ZAKARPATTIA

#### **REGION OVERVIEW**

2022

IT

## **LOCATION & LOGISTICS**



### **ECONOMIC ENVIRONMENT**

#### Regional GDP, \$ mln



Turnover Total, \$ mln



**Turnover TOP 3 activities, 2020** 

Trade 37% Industry 34%

Transportation & Storage 10%



#### CAPEX by type of activity, \$ mln



### MANUFACTURING



Turnover manufacturing, \$ mln

CAPEX manufacturing, \$ mln



### Turnover manufacturing by groups, 2020





**FDI** 

#### FDI (equity) by type of activity, II 2021





### **PEER** Review





#### **TURNOVER BY TYPE OF ACTIVITY, %, 2020**





■ Agriculture ■ Industry ■ Trade ■ Transportation & Storage ■ ICT ■ Other