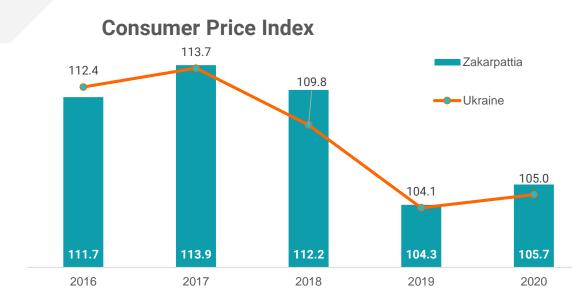

-38

# ZAKARPATTIA

#### **REGION OVERVIEW**

2022

IT

## **LOCATION & LOGISTICS**



### **ECONOMIC ENVIRONMENT**

#### Regional GDP, \$ mln



Turnover Total, \$ mln



**Turnover TOP 3 activities, 2020** 

Trade 37% Industry 34%

Transportation & Storage 10%



#### CAPEX by type of activity, \$ mln



### MANUFACTURING



Turnover manufacturing, \$ mln

CAPEX manufacturing, \$ mln



### Turnover manufacturing by groups, 2020





**FDI** 

#### FDI (equity) by type of activity, II 2021





### **PEER** Review





#### **TURNOVER BY TYPE OF ACTIVITY, %, 2020**





■ Agriculture ■ Industry ■ Trade ■ Transportation & Storage ■ ICT ■ Other