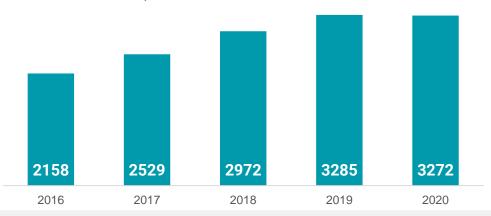

#### Regional GDP, \$ mln

Turnover Total, \$ mln

**Turnover TOP 3 activities, 2020** 

Trade 37% Industry 34%

Transportation & Storage 10%