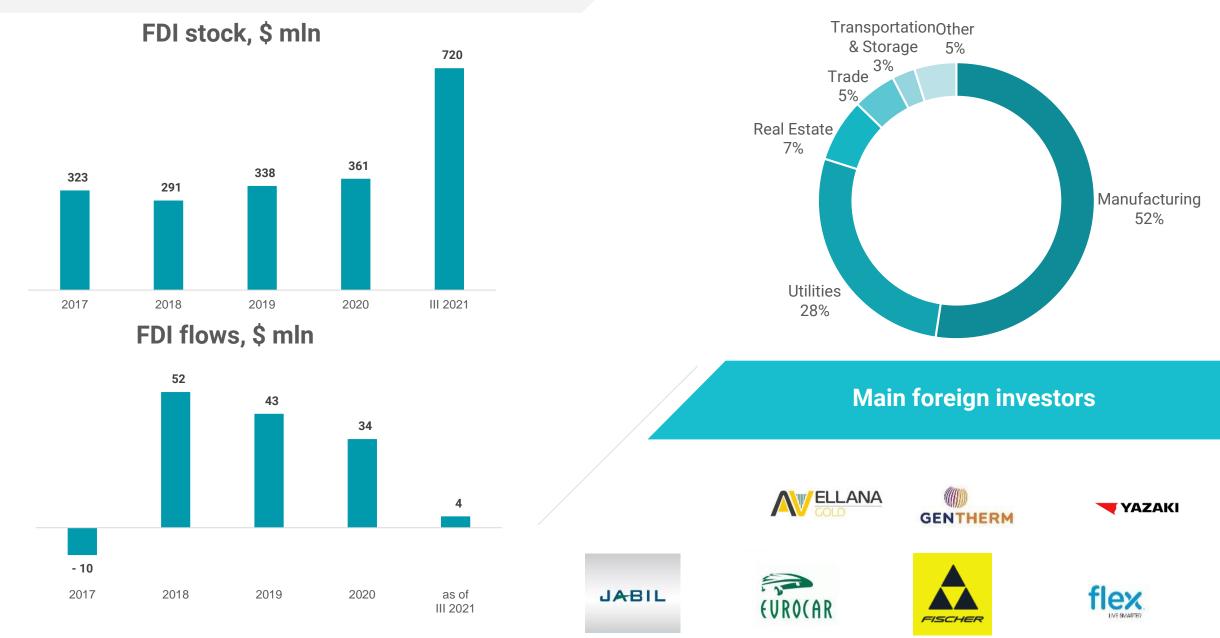

-38

# ZAKARPATTIA

#### **REGION OVERVIEW**

2022

IT

## **LOCATION & LOGISTICS**



### **ECONOMIC ENVIRONMENT**

#### Regional GDP, \$ mln



Turnover Total, \$ mln



**Turnover TOP 3 activities, 2020** 

Trade 37% Industry 34%

Transportation & Storage 10%



#### CAPEX by type of activity, \$ mln



### MANUFACTURING



Turnover manufacturing, \$ mln

CAPEX manufacturing, \$ mln



### Turnover manufacturing by groups, 2020





**FDI** 

#### FDI (equity) by type of activity, II 2021





### **PEER** Review





#### **TURNOVER BY TYPE OF ACTIVITY, %, 2020**





■ Agriculture ■ Industry ■ Trade ■ Transportation & Storage ■ ICT ■ Other