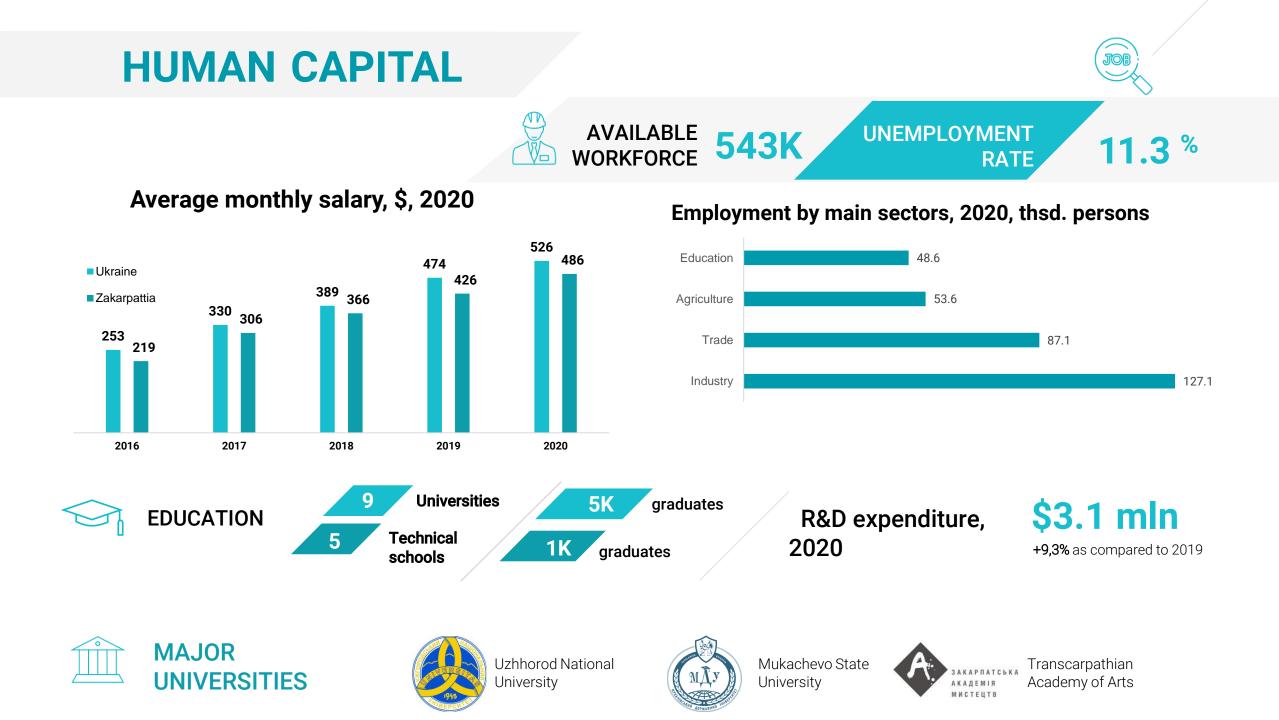

-38

# ZAKARPATTIA

#### **REGION OVERVIEW**

2022

IT

## **LOCATION & LOGISTICS**



### **ECONOMIC ENVIRONMENT**

#### Regional GDP, \$ mln



Turnover Total, \$ mln



**Turnover TOP 3 activities, 2020** 

Trade 37% Industry 34%

Transportation & Storage 10%



#### CAPEX by type of activity, \$ mln



### MANUFACTURING



Turnover manufacturing, \$ mln

CAPEX manufacturing, \$ mln



### Turnover manufacturing by groups, 2020





**FDI** 

#### FDI (equity) by type of activity, II 2021





### **PEER** Review





#### **TURNOVER BY TYPE OF ACTIVITY, %, 2020**





■ Agriculture ■ Industry ■ Trade ■ Transportation & Storage ■ ICT ■ Other