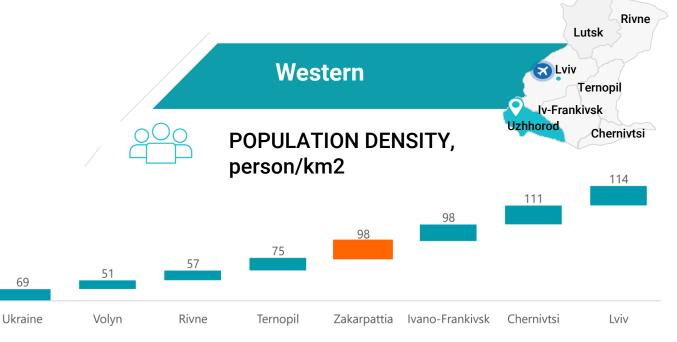

-38

# ZAKARPATTIA

#### **REGION OVERVIEW**

2022

IT

## **LOCATION & LOGISTICS**



### **ECONOMIC ENVIRONMENT**

#### Regional GDP, \$ mln



Turnover Total, \$ mln



**Turnover TOP 3 activities, 2020** 

Trade 37% Industry 34%

Transportation & Storage 10%



#### CAPEX by type of activity, \$ mln



### MANUFACTURING



Turnover manufacturing, \$ mln

CAPEX manufacturing, \$ mln



### Turnover manufacturing by groups, 2020





**FDI** 

#### FDI (equity) by type of activity, II 2021





### **PEER** Review





#### **TURNOVER BY TYPE OF ACTIVITY, %, 2020**





■ Agriculture ■ Industry ■ Trade ■ Transportation & Storage ■ ICT ■ Other