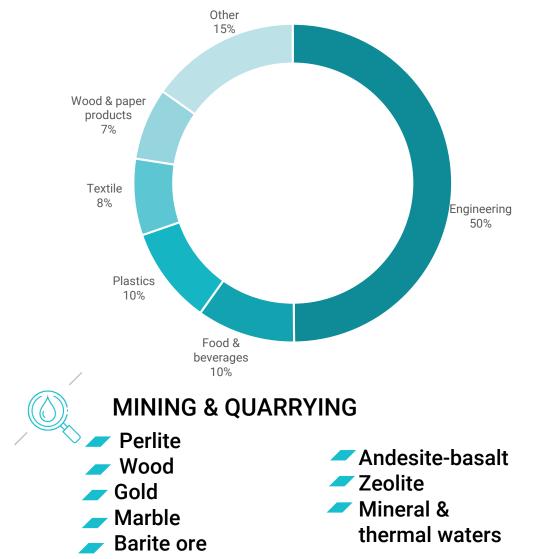

-38

# ZAKARPATTIA

#### **REGION OVERVIEW**

2022

IT

## **LOCATION & LOGISTICS**



### **ECONOMIC ENVIRONMENT**

#### Regional GDP, \$ mln



Turnover Total, \$ mln



**Turnover TOP 3 activities, 2020** 

Trade 37% Industry 34%

Transportation & Storage 10%



#### CAPEX by type of activity, \$ mln



### MANUFACTURING



Turnover manufacturing, \$ mln

CAPEX manufacturing, \$ mln



### Turnover manufacturing by groups, 2020





**FDI** 

#### FDI (equity) by type of activity, II 2021





### **PEER** Review





#### **TURNOVER BY TYPE OF ACTIVITY, %, 2020**





■ Agriculture ■ Industry ■ Trade ■ Transportation & Storage ■ ICT ■ Other