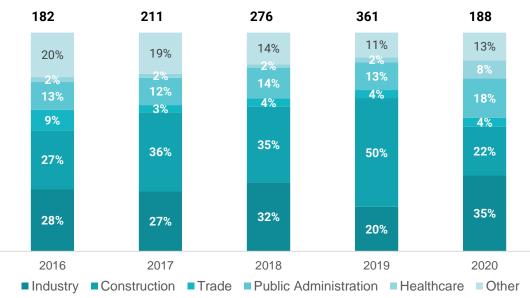

#### Regional GDP, \$ mln

Turnover Total, \$ mln

**Turnover TOP 3 activities, 2020** 

Trade 37% Industry 34%

Transportation & Storage 10%