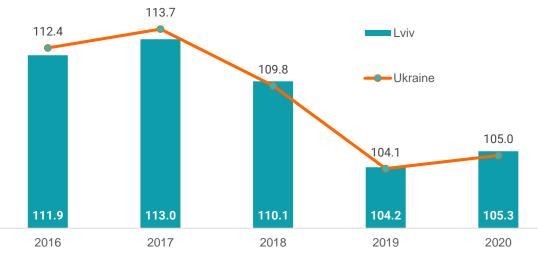

## **LOCATION & LOGISTICS**



# **ECONOMIC ENVIRONMENT**

### Regional GDP, \$ mln



#### **Turnover Total, \$ mln**



**Turnover TOP 3 activities, 2020** 

Trade 41% Industry 30%

ICT 6%

#### **Consumer Price Index**



#### CAPEX by type of activity, \$ mln



# **MANUFACTURING**

### Turnover manufacturing, \$ mln



### **CAPEX manufacturing, \$ mln**



#### Turnover manufacturing by groups, 2020



Peat

Oil & Gas

Mineral waters

**Building** 

materials

## **HUMAN CAPITAL**





**AVAILABLE** WORKFORCE

**UNEMPLOYMENT RATE** 

### Average monthly salary, \$, 2020









**EDUCATION** 





R&D expenditure, 2020

\$18.3 mln +6,2% as compared to 2019









# **FDI**





### FDI (equity) by type of activity, II 2021



### **Main foreign investors**













**Brookfield** 

# **TRADE**