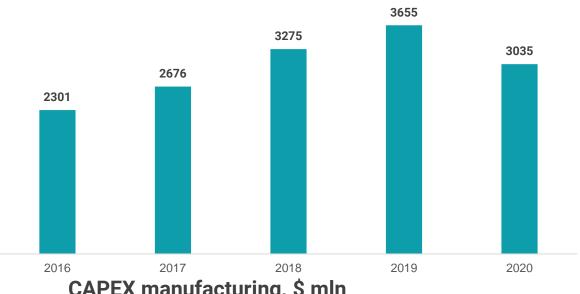

## **LOCATION & LOGISTICS**



# **ECONOMIC ENVIRONMENT**

### Regional GDP, \$ mln



#### **Turnover Total, \$ mln**



**Turnover TOP 3 activities, 2020** 

Trade 41% Industry 30%

ICT 6%

#### **Consumer Price Index**



#### CAPEX by type of activity, \$ mln



# **MANUFACTURING**

### Turnover manufacturing, \$ mln



### **CAPEX manufacturing, \$ mln**



#### Turnover manufacturing by groups, 2020



Peat

Oil & Gas

Mineral waters

**Building** 

materials

## **HUMAN CAPITAL**





**AVAILABLE** WORKFORCE

**UNEMPLOYMENT RATE** 

### Average monthly salary, \$, 2020









**EDUCATION** 





R&D expenditure, 2020

\$18.3 mln +6,2% as compared to 2019









# **FDI**





### FDI (equity) by type of activity, II 2021



### **Main foreign investors**













**Brookfield** 

# **TRADE**