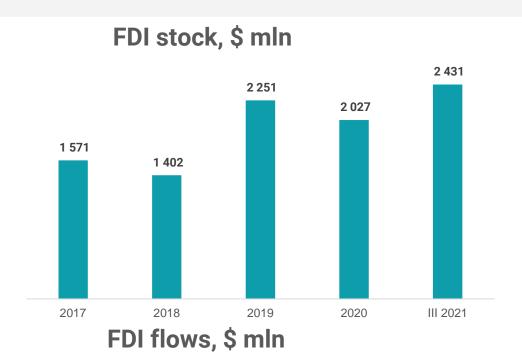

## **LOCATION & LOGISTICS**



# **ECONOMIC ENVIRONMENT**

### Regional GDP, \$ mln



#### **Turnover Total, \$ mln**



**Turnover TOP 3 activities, 2020** 

Trade 41% Industry 30%

ICT 6%

#### **Consumer Price Index**



#### CAPEX by type of activity, \$ mln



# **MANUFACTURING**

### Turnover manufacturing, \$ mln



### **CAPEX manufacturing, \$ mln**



#### Turnover manufacturing by groups, 2020



Peat

Oil & Gas

Mineral waters

**Building** 

materials

## **HUMAN CAPITAL**





**AVAILABLE** WORKFORCE

**UNEMPLOYMENT RATE** 

### Average monthly salary, \$, 2020









**EDUCATION** 





R&D expenditure, 2020

\$18.3 mln +6,2% as compared to 2019









# **FDI**





### FDI (equity) by type of activity, II 2021



### **Main foreign investors**













**Brookfield** 

# **TRADE**