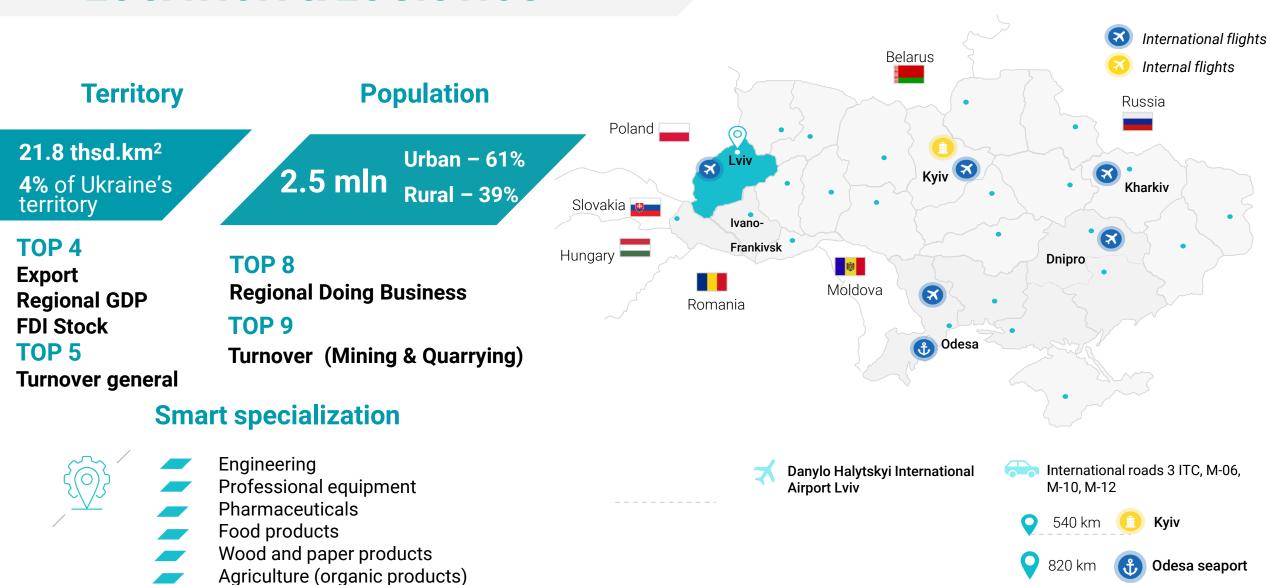

## **LOCATION & LOGISTICS**



# **ECONOMIC ENVIRONMENT**

### Regional GDP, \$ mln



#### **Turnover Total, \$ mln**



**Turnover TOP 3 activities, 2020** 

Trade 41% Industry 30%

ICT 6%

#### **Consumer Price Index**



#### CAPEX by type of activity, \$ mln



# **MANUFACTURING**

### Turnover manufacturing, \$ mln



### **CAPEX manufacturing, \$ mln**



#### Turnover manufacturing by groups, 2020



Peat

Oil & Gas

Mineral waters

**Building** 

materials

## **HUMAN CAPITAL**





**AVAILABLE** WORKFORCE

**UNEMPLOYMENT RATE** 

### Average monthly salary, \$, 2020









**EDUCATION** 





R&D expenditure, 2020

\$18.3 mln +6,2% as compared to 2019









# **FDI**





### FDI (equity) by type of activity, II 2021



### **Main foreign investors**













**Brookfield** 

# **TRADE**