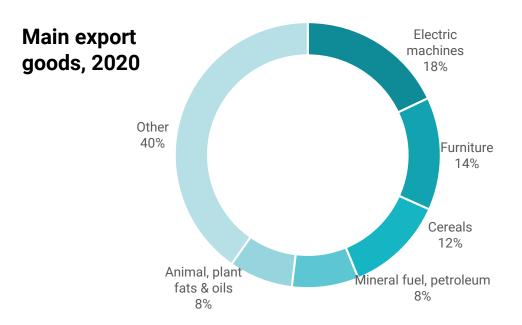

CS**



# **ECONOMIC ENVIRONMENT**

### Regional GDP, \$ mln



#### **Turnover Total, \$ mln**



**Turnover TOP 3 activities, 2020** 

Trade 41% Industry 30%

ICT 6%

#### **Consumer Price Index**



#### CAPEX by type of activity, \$ mln



# **MANUFACTURING**

### Turnover manufacturing, \$ mln



### **CAPEX manufacturing, \$ mln**



#### Turnover manufacturing by groups, 2020



Peat

Oil & Gas

Mineral waters

**Building** 

materials

## **HUMAN CAPITAL**





**AVAILABLE** WORKFORCE

**UNEMPLOYMENT RATE** 

### Average monthly salary, \$, 2020









**EDUCATION** 





R&D expenditure, 2020

\$18.3 mln +6,2% as compared to 2019









# **FDI**





### FDI (equity) by type of activity, II 2021



### **Main foreign investors**













**Brookfield** 

# **TRADE**