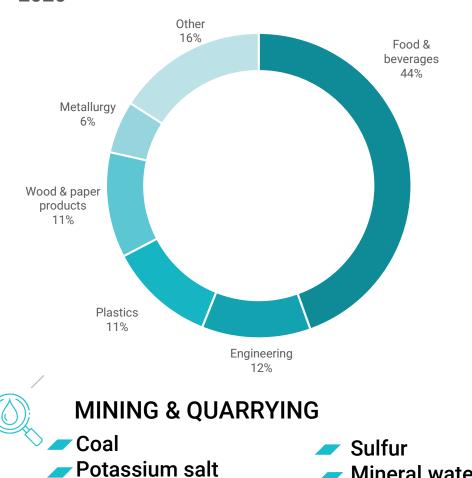

#### Turnover manufacturing by groups, 2020

Peat

Oil & Gas

Mineral waters

**Building** 

materials