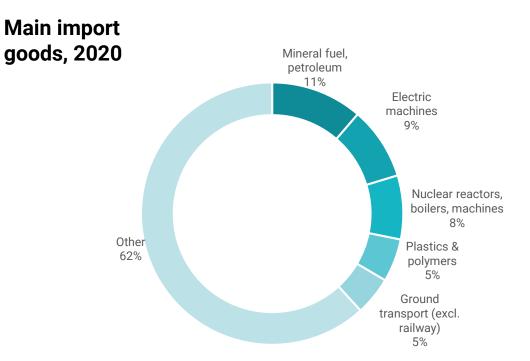

**



# **ECONOMIC ENVIRONMENT**

### Regional GDP, \$ mln



#### **Turnover Total, \$ mln**



**Turnover TOP 3 activities, 2020** 

Trade 41% Industry 30%

ICT 6%

#### **Consumer Price Index**



#### CAPEX by type of activity, \$ mln



# **MANUFACTURING**

### Turnover manufacturing, \$ mln



### **CAPEX manufacturing, \$ mln**



#### Turnover manufacturing by groups, 2020



Peat

Oil & Gas

Mineral waters

**Building** 

materials

## **HUMAN CAPITAL**





**AVAILABLE** WORKFORCE

**UNEMPLOYMENT RATE** 

### Average monthly salary, \$, 2020









**EDUCATION** 





R&D expenditure, 2020

\$18.3 mln +6,2% as compared to 2019









# **FDI**





### FDI (equity) by type of activity, II 2021



### **Main foreign investors**













**Brookfield** 

# **TRADE**