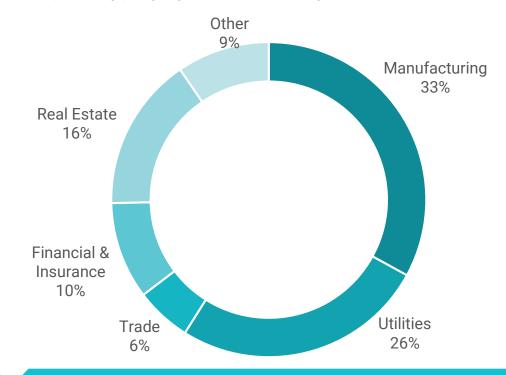

## **LOCATION & LOGISTICS**



# **ECONOMIC ENVIRONMENT**

### Regional GDP, \$ mln



#### **Turnover Total, \$ mln**



**Turnover TOP 3 activities, 2020** 

Trade 41% Industry 30%

ICT 6%

#### **Consumer Price Index**



#### CAPEX by type of activity, \$ mln



# **MANUFACTURING**

### Turnover manufacturing, \$ mln



### **CAPEX manufacturing, \$ mln**



#### Turnover manufacturing by groups, 2020



Peat

Oil & Gas

Mineral waters

**Building** 

materials

## **HUMAN CAPITAL**





**AVAILABLE** WORKFORCE

**UNEMPLOYMENT RATE** 

### Average monthly salary, \$, 2020









**EDUCATION** 





R&D expenditure, 2020

\$18.3 mln +6,2% as compared to 2019









# **FDI**





### FDI (equity) by type of activity, II 2021



### **Main foreign investors**













**Brookfield** 

# **TRADE**