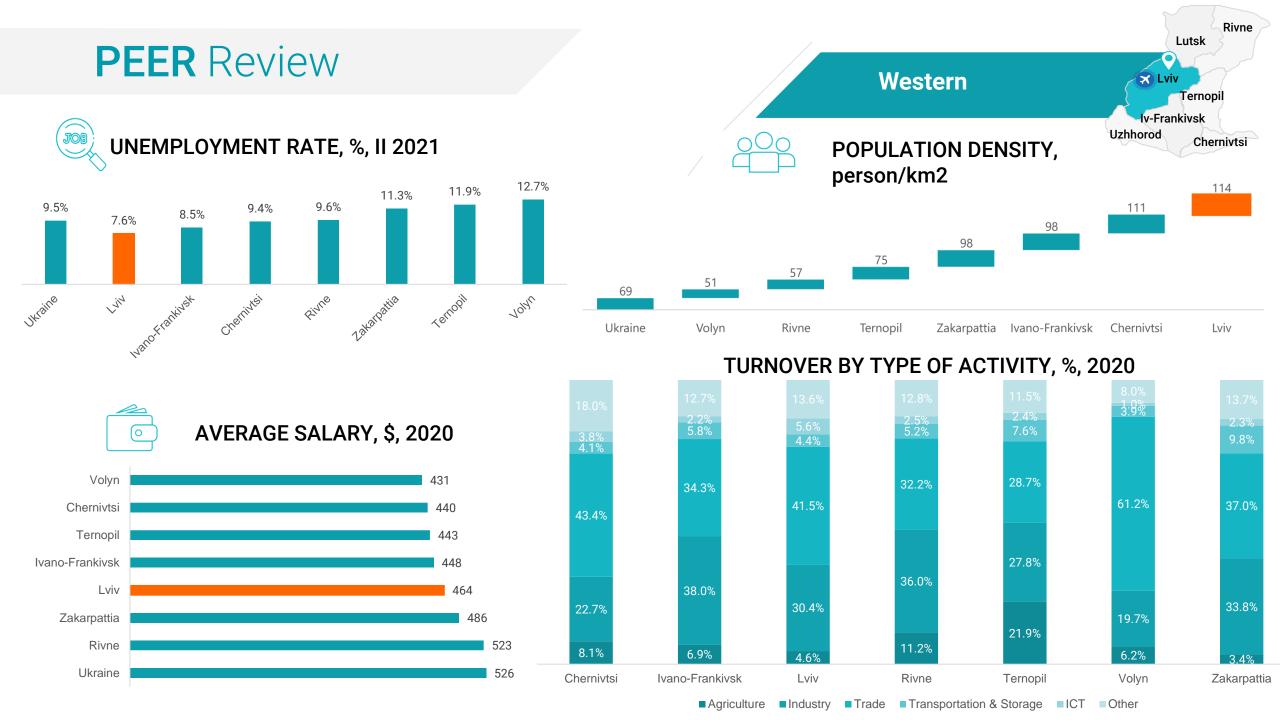

## **HUMAN CAPITAL**

**AVAILABLE** WORKFORCE

**UNEMPLOYMENT RATE** 

### Average monthly salary, \$, 2020

**EDUCATION** 

R&D expenditure, 2020

\$18.3 mln +6,2% as compared to 2019