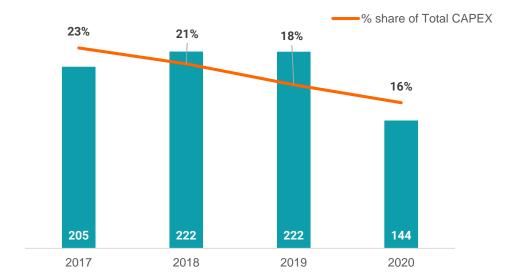

## **LOCATION & LOGISTICS**



# **ECONOMIC ENVIRONMENT**

### Regional GDP, \$ mln



#### **Turnover Total, \$ mln**



**Turnover TOP 3 activities, 2020** 

Trade 41% Industry 30%

ICT 6%

#### **Consumer Price Index**



#### CAPEX by type of activity, \$ mln



# **MANUFACTURING**

### Turnover manufacturing, \$ mln



### **CAPEX manufacturing, \$ mln**



#### Turnover manufacturing by groups, 2020



Peat

Oil & Gas

Mineral waters

**Building** 

materials

## **HUMAN CAPITAL**





**AVAILABLE** WORKFORCE

**UNEMPLOYMENT RATE** 

### Average monthly salary, \$, 2020









**EDUCATION** 





R&D expenditure, 2020

\$18.3 mln +6,2% as compared to 2019









# **FDI**





### FDI (equity) by type of activity, II 2021



### **Main foreign investors**













**Brookfield** 

# **TRADE**