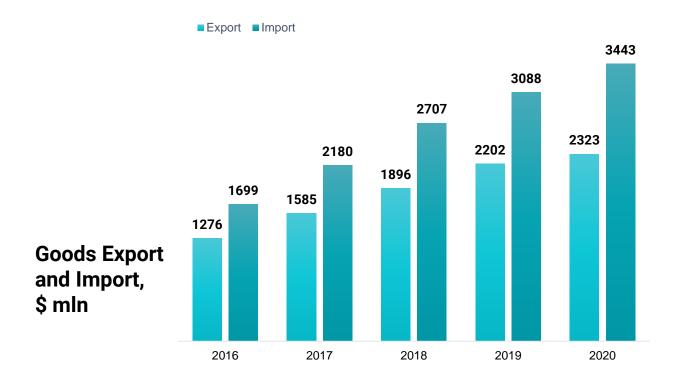

TICS**



# **ECONOMIC ENVIRONMENT**

### Regional GDP, \$ mln



#### **Turnover Total, \$ mln**



**Turnover TOP 3 activities, 2020** 

Trade 41% Industry 30%

ICT 6%

#### **Consumer Price Index**



#### CAPEX by type of activity, \$ mln



# **MANUFACTURING**

### Turnover manufacturing, \$ mln



### **CAPEX manufacturing, \$ mln**



#### Turnover manufacturing by groups, 2020



Peat

Oil & Gas

Mineral waters

**Building** 

materials

## **HUMAN CAPITAL**





**AVAILABLE** WORKFORCE

**UNEMPLOYMENT RATE** 

### Average monthly salary, \$, 2020









**EDUCATION** 





R&D expenditure, 2020

\$18.3 mln +6,2% as compared to 2019









# **FDI**





### FDI (equity) by type of activity, II 2021



### **Main foreign investors**













**Brookfield** 

# **TRADE**