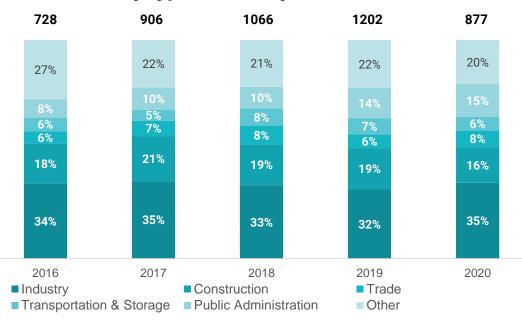

#### **Turnover Total, \$ mln**

**Turnover TOP 3 activities, 2020** 

Trade 41% Industry 30%

ICT 6%