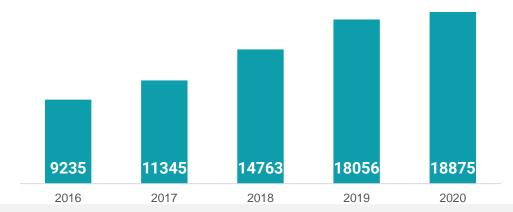

#### **Turnover Total, \$ mln**

**Turnover TOP 3 activities, 2020** 

Trade 41% Industry 30%

ICT 6%