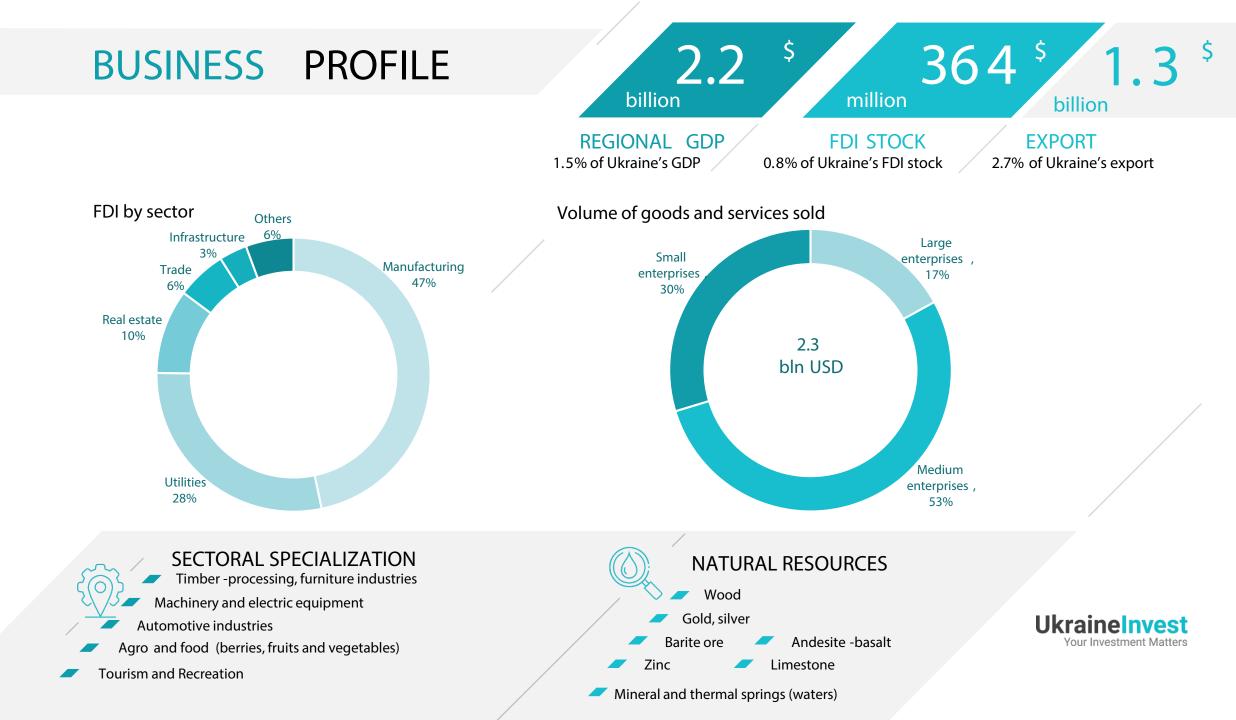

| Iniversities<br>Ical schools 2<br>199 | 57                                          | ersonnel                                          |                                         |
| MAJOR UNIVERSITI            | ES                              |                                          |                                       |                                             |                                                   |                                         |
|                             | Uzhhorod National<br>University |                                          | Aukachevo State<br>Iniversity         | закарпатська<br>академія<br>мистецтв Academ | rpathian<br>y of Arts                             |                                         |