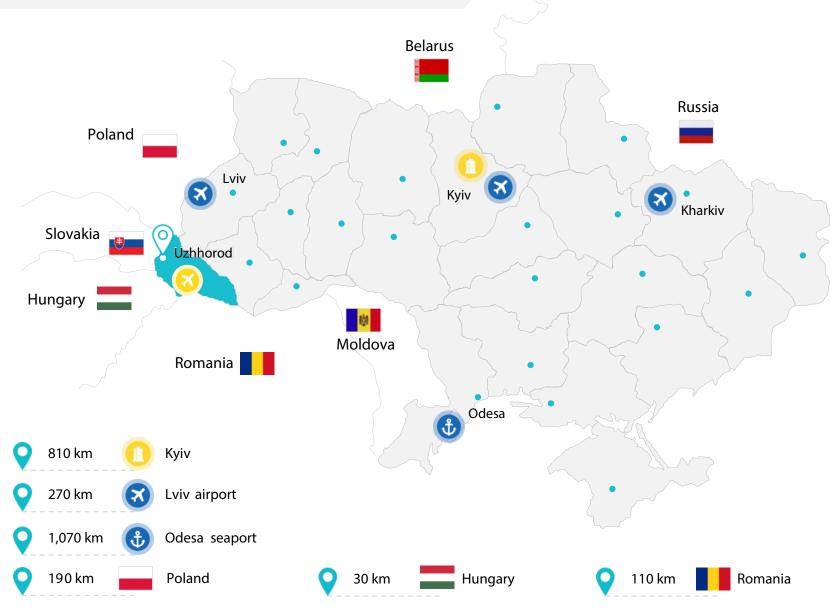

## LOCATION

UkraineInvest Your Investment Matters

| POPULATION<br>IN THE REGION |                                 | 2M<br>population<br>in Ukraine           |                                       | AVAILABLE<br>WORKFORCE                      | 3.2% o                                            | 533K<br>f total workforce in<br>Ukraine |
|-----------------------------|---------------------------------|------------------------------------------|---------------------------------------|---------------------------------------------|---------------------------------------------------|-----------------------------------------|
| UNEMPLOYMENT<br>RATE        | Ukra                            | <b>1.0</b> %<br>Average in<br>ine – 9.9% | AVERAGE<br>SALARY                     |                                             | USD <b>378</b><br>Average in Ukraine<br>– USD 430 |                                         |
| EDUCATION                   |                                 |                                          | Iniversities<br>Ical schools 2<br>199 | 57                                          | ersonnel                                          |                                         |
| MAJOR UNIVERSITI            | ES                              |                                          |                                       |                                             |                                                   |                                         |
|                             | Uzhhorod National<br>University |                                          | Aukachevo State<br>Iniversity         | закарпатська<br>академія<br>мистецтв Academ | rpathian<br>y of Arts                             |                                         |