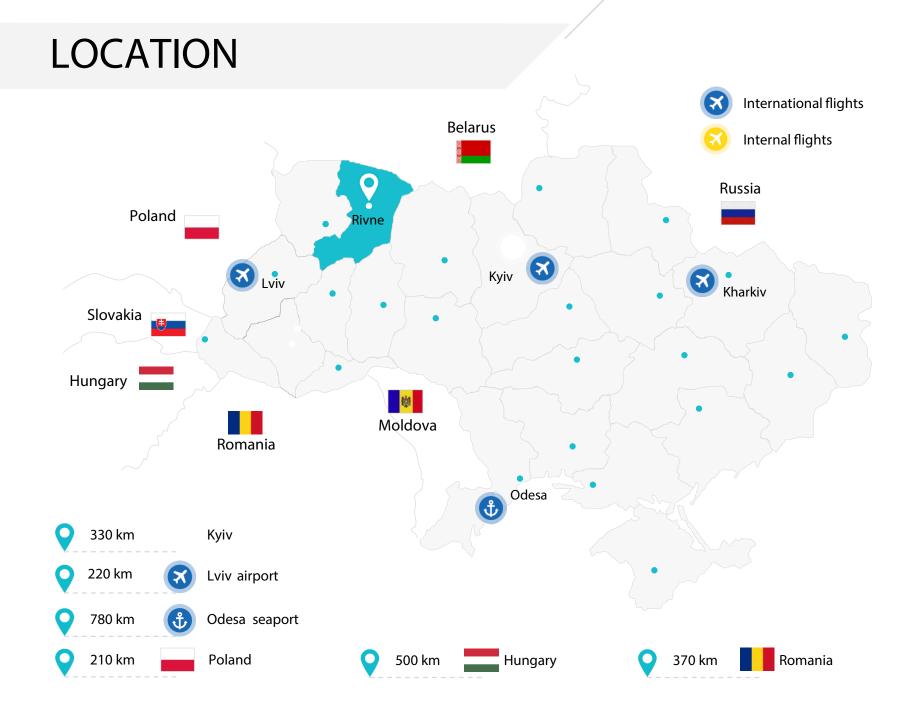

## **RIVNE**

## **REGION OVERVIEW**

Apri 2021







| POPULATION<br>IN THE REGION | 000<br>p                       | 2.77% of total opulation in Ukraine    |                                           | AVAIL<br>WORK     | ABLE<br>(FORCE                                            |           | 4<br>2.8% of total w                   | • <b>77K</b><br>vorkforce in<br>Ukraine |
|-----------------------------|--------------------------------|----------------------------------------|-------------------------------------------|-------------------|-----------------------------------------------------------|-----------|----------------------------------------|-----------------------------------------|
| UNEMPLOYMENT<br>RATE        | JOB                            | 10.1 %<br>Average in<br>Ukraine – 9.9% |