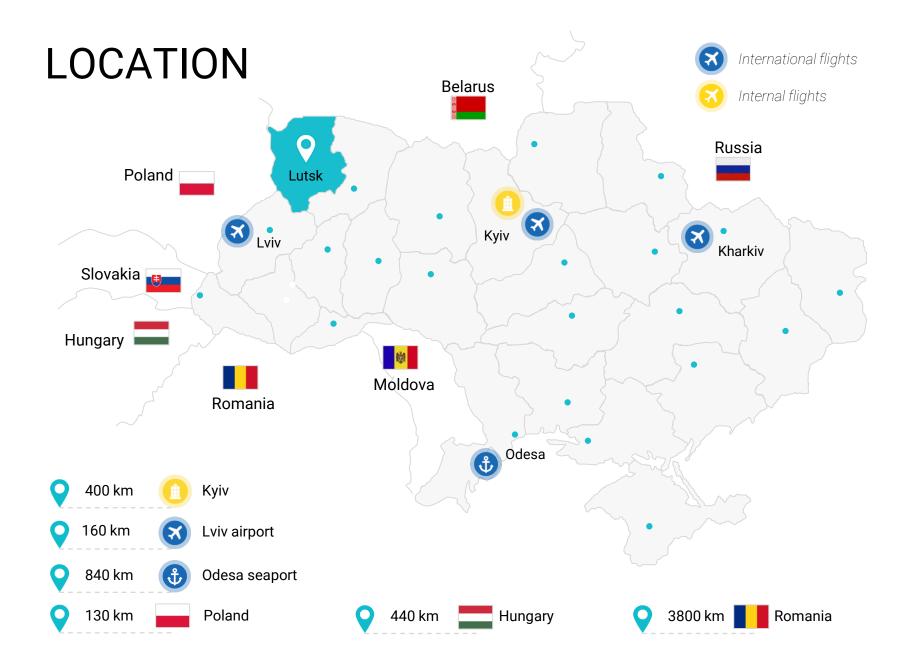

### **HUMAN CAPITAL**



POPULATION IN THE REGION



1.031 m

Lutsk 217k Koveľ 69k Novovolynsk 53k

GROSS SALARY TO MOTIVATE NEW EMPLOYEES



Blue collar worker Management **10k UAH** (≈ €345) **13k UAH** (≈ €450)

Average salary according to official statistics UAH 8.8 (≈ €300)

AVAILABLE WORKFORCE



370 k

**10.5** %

JOB

UNEMPLOYMENT RATE

1.5% of total workforce in Ukraine

Average in Ukraine - 9.4%

**EDUCATION** 



10

Technical schools

**4** 18,300

Universities

7,050

students

260

students

2,120

graduates per year

5,360 graduates per year

**MAJOR UNIVERSITIES** 



Lutsk National Technical University



Eastern European National University



Volyn Institute of Economy and Management

# BUSINESS PROFILE

2.6 \$

384 \$

730 smillion

REGIONAL GDP

1.6% of Ukraine's GDP